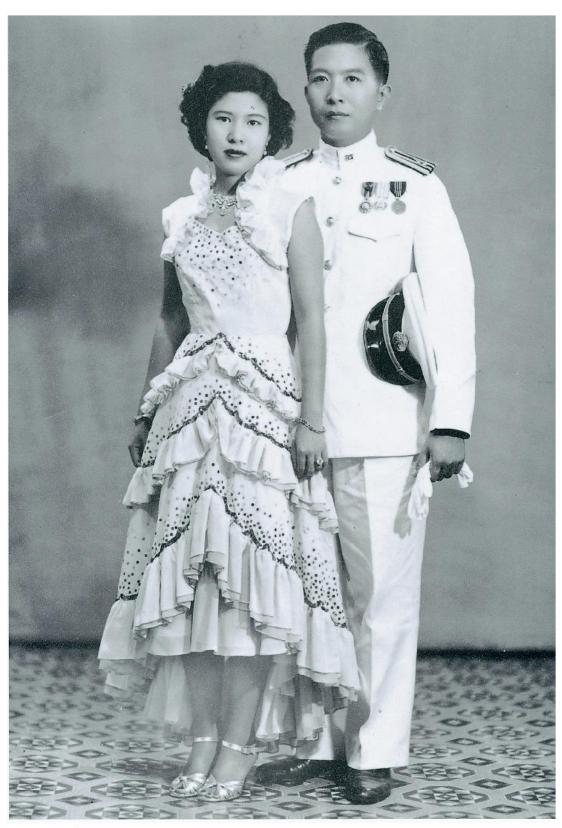

# พรหมลิขิตของคุณพ่อการุณ และ คุณแม่ชื่นสุข

คุณแม่ของข้าพเจ้าเป็นสุภาพสตรีที่มีเสน่ห์ทำให้ เป็นที่หมายปองของใครหลายคน ก่อนแต่งงานกับ คุณพ่อ มีคนที่แอบหมายปองในตัวคุณแม่เตรียมซื้อ แหวนหมั้นมาพร้อมกันถึง 3 คน แต่ด้วยบุพเพ สันนิวาสทำให้คุณพ่อกับคุณแม่ได้ครองคู่กัน