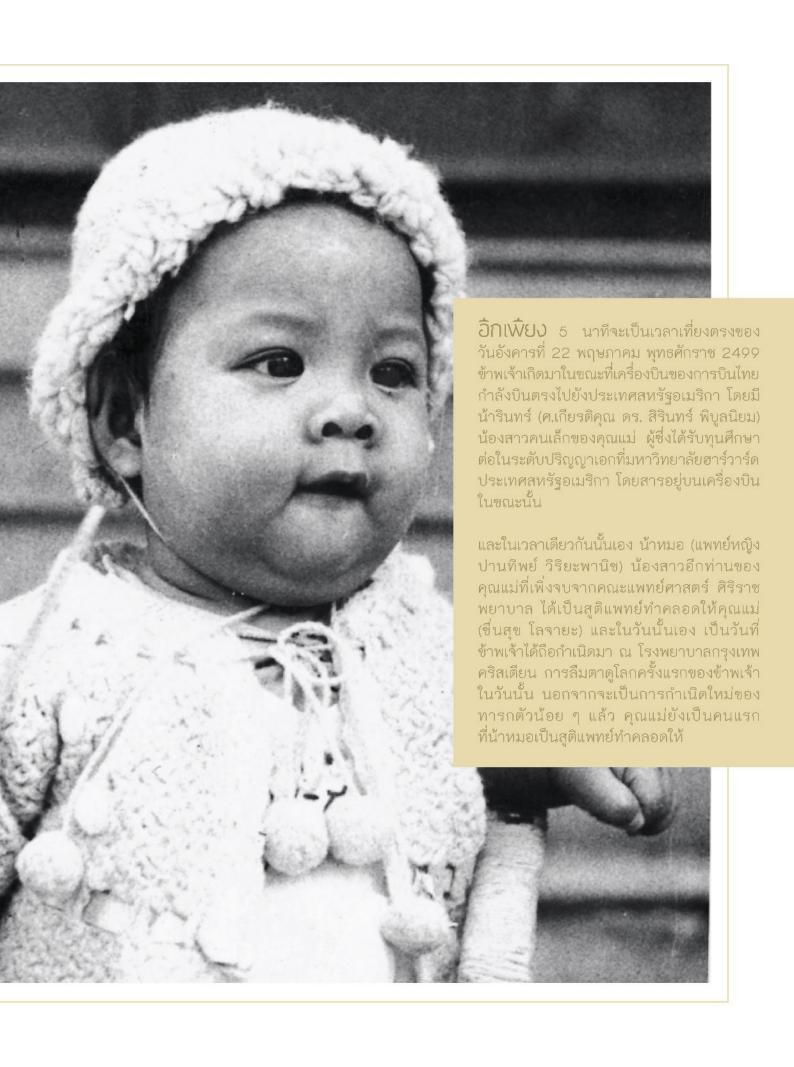

คนแป่ เล่าให้ฟังว่า คุณพ่อ (พันเอกพิเศษ การุณ เก่งระดมยิง) มีโอกาสเข้ามาให้กำลัง ใจคุณแม่ในห้องคลอด ในเวลานั้นคุณแม่กำ ข้อมือคุณพ่อไว้แน่นด้วยความเจ็บปวด ทรมานอย่างที่สุด ความเจ็บปวดที่ไม่เคยมี ใครได้รับรู้ แต่ในวันนั้นคุณพ่อได้รับรู้ ได้ สัมผัสกับตัวของท่านเอง เพราะแรงแห่ง ความอดทนต่อความเจ็บปวดที่คุณแม่มี ส่งผลให้หน้าปัดนาฬิกา rolex ของคุณพ่อ ร้าวไปต่อหน้าต่อตา เหตุการณ์ในครั้งนั้น คือครั้งแรกที่คุณพ่อได้รับรู้ว่าคุณแม่เจ็บปวด มากมายขนาดไหน ความเจ็บปวดที่คนเป็น แม่เท่านั้นจะรับรู้ได้ แต่ในวันนั้นมีผู้ชายอีก หนึ่งคนได้ร่วมรับรู้ถึงความรู้สึกนั้นแล้ว แม้ว่าคุณแม่จะเคยผ่านการให้กำเนิดลูกชาย มาแล้วถึงสองคนก็ตาม