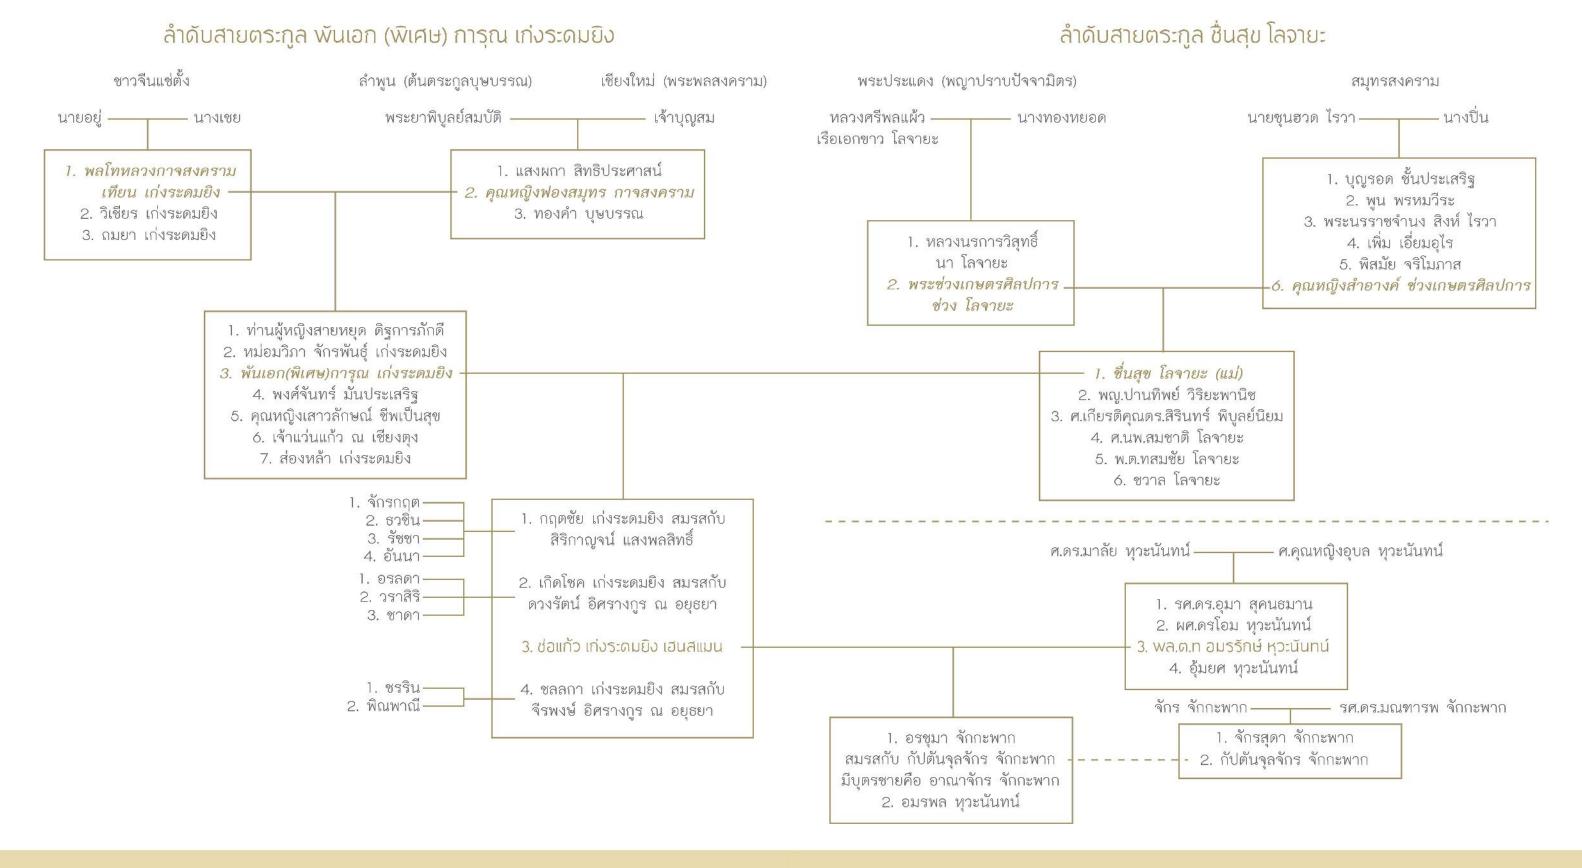

#### ครอบครัวของข้าพเจ้า

ครอบครัวของข้าพเจ้ามีทั้งหมด 6 คน คือ

คุณพ่อ (พันเอก พิเศษ การุณ เก่งระคมยิง) คุณแม่ (คุณแม่ชื่นสุข โลจายะ)

ข้าพเจ้ามีพี่น้องทั้งหมด 4 คน รวมทั้งตัวข้าพเจ้าด้วย

พี่ชายคนโต *พี่เซน กฤตซัย* แปลว่าชัยชนะของนักรบ

พี่ชายคนรอง *พี่ทอม เกิดโชค* ได้ชื่อนี้เพราะคุณแม่ได้แหวนหมั้น 9 กะรัต คืนจากขโมยที่ขโมยแหวนไปจากกระเป๋าก่อนคลอดพี่ทอม

ช้าพเจ้า แอน "ช่อแก้ว" แปลว่าผู้เป็นที่รักยิ่งดั่งดวงแก้ว

*น้องด้า ชลลกา* แปลว่าสายธารแห่งความรัก

พี่เชน คุณพ่อการุณ คุณแม่ชื่นสุข แอน พี่ทอม น้องด้า