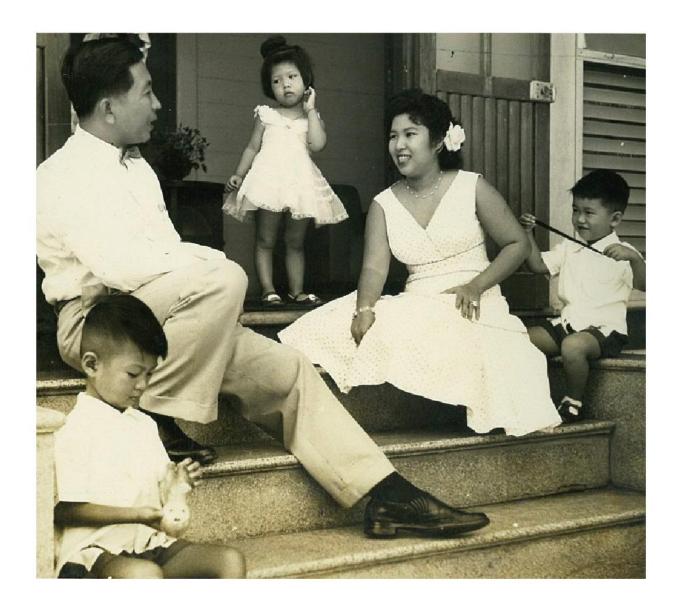

#### ครอบครัวของข้าพเจ้า

ครอบครัวของข้าพเจ้ามีทั้งหมด 6 คน คือ

คุณพ่อ (พันเอก พิเศษ การุณ เก่งระคมยิง) คุณแม่ (คุณแม่ชื่นสุข โลจายะ)

ข้าพเจ้ามีพี่น้องทั้งหมด 4 คน รวมทั้งตัวข้าพเจ้าด้วย

พี่ชายคนโต *พี่เซน กฤตซัย* แปลว่าชัยชนะของนักรบ

พี่ชายคนรอง *พี่ทอม เกิดโชค* ได้ชื่อนี้เพราะคุณแม่ได้แหวนหมั้น 9 กะรัต คืนจากขโมยที่ขโมยแหวนไปจากกระเป๋าก่อนคลอดพี่ทอม

ช้าพเจ้า แอน "ช่อแก้ว" แปลว่าผู้เป็นที่รักยิ่งดั่งดวงแก้ว

*น้องด้า ชลลกา* แปลว่าสายธารแห่งความรัก

พี่เชน คุณพ่อการุณ คุณแม่ชื่นสุข แอน พี่ทอม น้องด้า

#### เรา 4 คนพี่น้อง

พี่เชน พี่ทอม ข้าพเจ้า และน้องด้า
เกิดเวลาที่ห่างกัน 3 ปี พวกเราทั้งสี่คน
จึงเป็นทั้งพี่น้องทั้งเพื่อน คุณพ่อทำให้
พวกเรารู้ว่า ลูก ๆ แต่ละคนมีความหมาย
สำหรับคุณพ่อมากมายขนาดไหน
คุณพ่อตั้งชื่อเล่นที่เป็นภาษาอังกฤษเพื่อ
ให้ง่ายในการเรียกขานเมื่อไปต่างประเทศ
เช่นเดียวกับคุณพ่อที่มีชื่อว่า KEN อัน
เป็นชื่อย่อมาจากนามสกุลเก่งระดมยิง
(Kengradomying) ขณะที่ทำงาน O.S.S.
ขบวนการเสรีไทยในปีพุทธศักราช 2485
และตั้งชื่อจริงของพวกเราด้วยตัวอักษร
ตัวแรกของชื่อคุณพ่อและคุณแม่